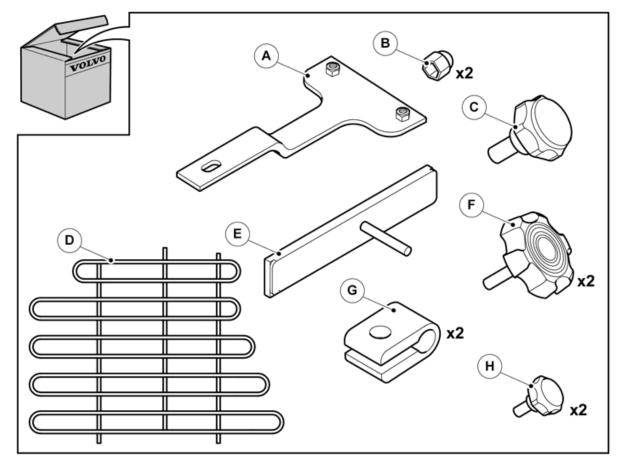

Ensure that all tools stated in the instructions are available before starting installation.

Certain steps in the instructions are only presented in the form of images. Explanatory text is also given for more complicated steps.