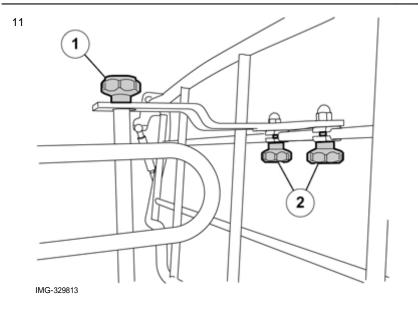

Volvo Car Corporation Gothenburg, Sweden

Tighten the knobs and secure the grille. The grille must be parallel with the floor hatch.

IMG-329812

Tighten the knobs.