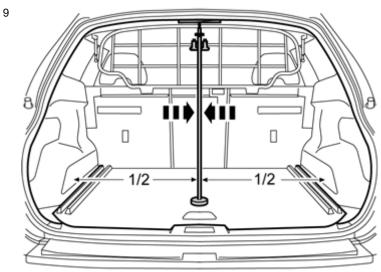

## Installation instructions, accessories

Volvo Car Corporation Gothenburg, Sweden

IMG-329808

© Volvo Car Corporation

Do not tighten.

Volvo Car Corporation Gothenburg, Sweden

IMG-329810

Adjust so that the cargo compartment wall is vertical and in the centre of the cargo compartment.