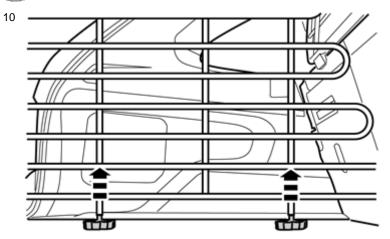

Volvo Car Corporation Gothenburg, Sweden

Tighten the knobs and secure the grille. The grille must be parallel with the floor hatch.

IMG-329812

Tighten the knobs.