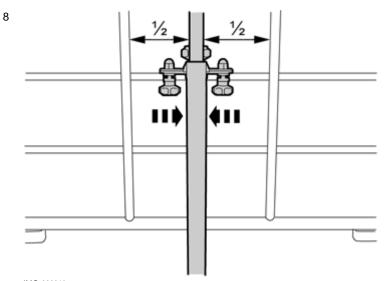

## Installation instructions, accessories

Volvo Car Corporation Gothenburg, Sweden

IMG-329808

© Volvo Car Corporation

Do not tighten.

Volvo Car Corporation Gothenburg, Sweden

IMG-329810

Adjust so that the cargo compartment wall is vertical and in the centre of the cargo compartment.